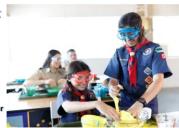

STEM Scouts helps girls and boys learn about science, technology, engineering and math through creative, hands-on activities, field trips and interactions with STEM professionals. While the program focuses on future careers in STEM, it is ultimately designed to be challenging, thought-provoking and, most importantly, fun.