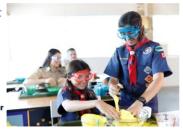

### Why:

Northern New Jersey Council's is proud of our commitment to STEM and the impact of our local Scouting programs have on the youth we serve. STEM education in the U.S. is at a critical juncture, caught between an under-resourced education system, declining interest in STEM subjects among students, and rapidly increasing global demand for a highly skilled workforce in STEM fields.

STEM Scouts helps girls and boys learn about science, technology, engineering and math through creative, hands-on activities, field trips and interactions with STEM professionals. While the program focuses on future careers in STEM, it is ultimately designed to be challenging, thought-provoking and, most importantly, fun.